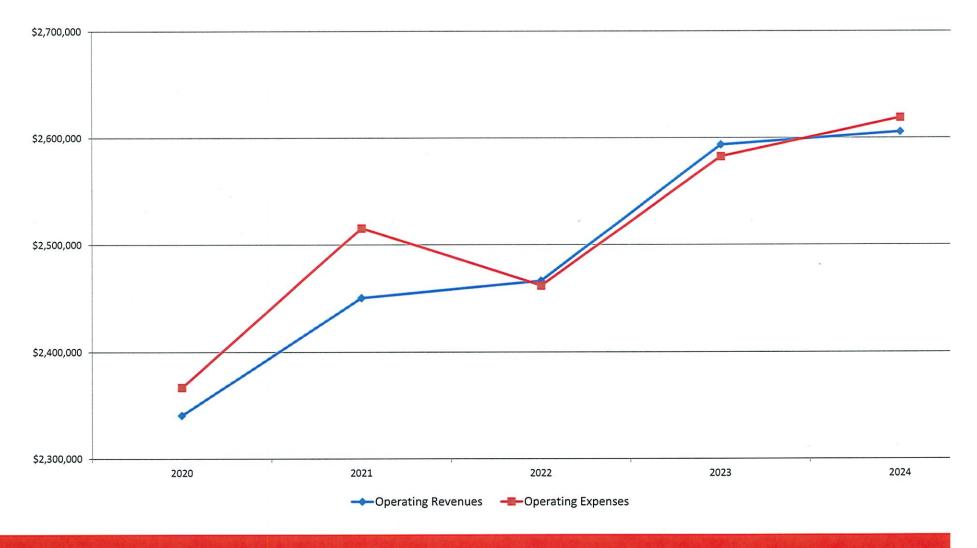

# Charter Township of Flushing Audit Results March 31,2024

PRESENTED BY Christina LaVielle Manager

September 2024 | Charter Township of Flushing

YEO & YEO

BUSINESS SUCCESS PARTNERS

### **Audit Opinion**

- Can Only Be Issued by a Licensed CPA Firm
- Highest Level of Assurance
- Management's Responsibility
- Auditors' Responsibility
- Unmodified Opinion
  - Present fairly in all material respects financial position of the township



#### **General Fund Revenue - 2024**



\* Excludes other financing sources

#### YEO & YEO



LET'S THRIVE

#### **General Fund Expenditures - 2024**



\* Excludes other financing uses

YEO & YEO

M.

## **General Fund Revenues and Expenditures**



#### **General Fund – Fund Balance**





#### Water / Sewer Operations



YEO & YEO



#### Pension Funding Status as of March 31, 2024



Fiduciary Net Position

Total Pension Liability





# **Retiree Healthcare Funding Status as of March 31, 2024**

| \$1,600,000            |     |                                                                                                                  |  |
|------------------------|-----|------------------------------------------------------------------------------------------------------------------|--|
| \$1,400,000            |     | \$1,375,360                                                                                                      |  |
| <i>ç</i> 2,,           |     |                                                                                                                  |  |
| \$1,200,000