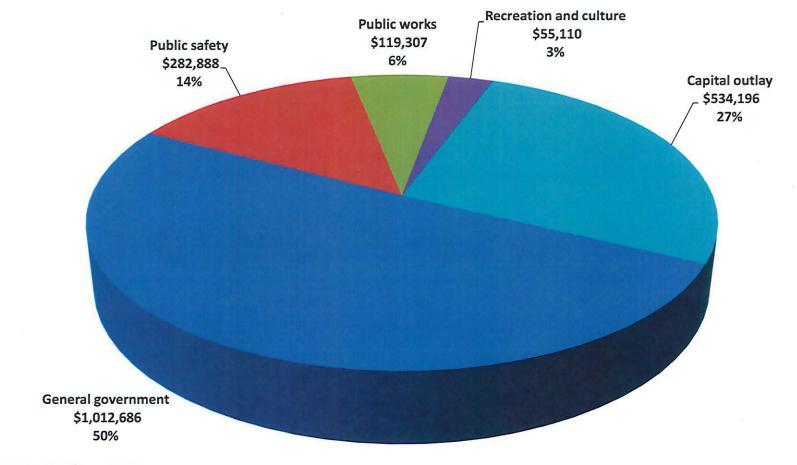

#### **General Fund Expenditures - 2024**

\* Excludes other financing uses

YEO & YEO

M.