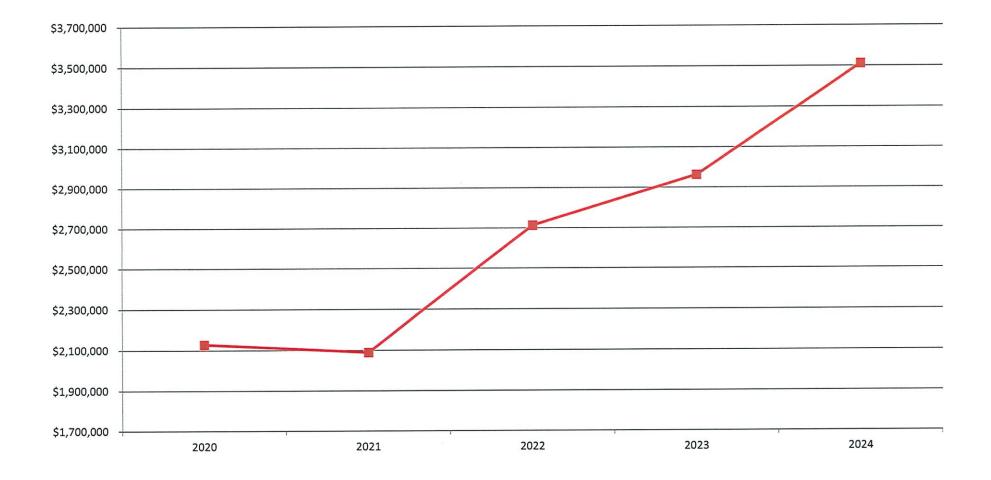

# Charter Township of Flushing Audit Results March 31,2024

PRESENTED BY Christina LaVielle Manager

September 2024 | Charter Township of Flushing

YEO & YEO

BUSINESS SUCCESS PARTNERS

### **Audit Opinion**

- Can Only Be Issued by a Licensed CPA Firm
- Highest Level of Assurance
- Management's Responsibility
- Auditors' Responsibility
- Unmodified Opinion
  - Present fairly in all material respects financial position of the township



#### **General Fund Revenue - 2024**



\* Excludes other financing sources

#### YEO & YEO



LET'S THRIVE

#### **General Fund Expenditures - 2024**



\* Excludes other financing uses

YEO & YEO

M.

## **General Fund Revenues and Expenditures**



#### **General Fund – Fund Balance**





#### Water / Sewer Operations



YEO & YEO



#### Pension Funding Status as of March 31, 2024



Fiduciary Net Position

Total Pension Liability





# **Retiree Healthcare Funding Status as of March 31, 2024**

| \$1,600,000            |     |                                                                                                                  |  |
|------------------------|-----|------------------------------------------------------------------------------------------------------------------|--|
| \$1,400,000            |     | \$1,375,360                                                                                                      |  |
| <i>ç</i> 2,,           |     |