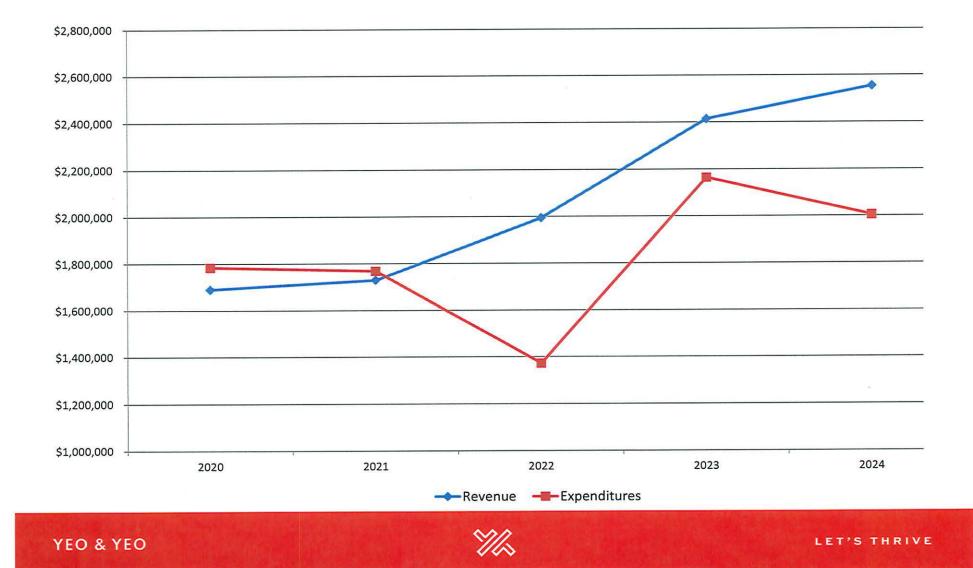

# Charter Township of Flushing Audit Results March 31,2024

PRESENTED BY Christina LaVielle Manager

September 2024 | Charter Township of Flushing

YEO & YEO

BUSINESS SUCCESS PARTNERS

### **Audit Opinion**

- Can Only Be Issued by a Licensed CPA Firm
- Highest Level of Assurance
- Management's Responsibility
- Auditors' Responsibility
- Unmodified Opinion
  - Present fairly in all material respects financial position of the township



#### **General Fund Revenue - 2024**



\* Excludes other financing sources

#### YEO & YEO



LET'S THRIVE

#### **General Fund Expenditures - 2024**



\* Excludes other financing uses

YEO & YEO

M.

## **General Fund Revenues and Expenditures**



#### **General Fund – Fund Balance**





#### Water / Sewer Operations



YEO & YEO



#### Pension Funding Status as of March 31, 2024



Fiduciary Net Position

Total Pension Liability





# **Retiree Healthcare Funding Status as of March 31, 2024**

| \$1,600,000            |     |                                                                                                                  |  |
|------------------------|-----|------------------------------------------------------------------------------------------------------------------|--|
| \$1,400,000            |     | \$1,375,360                                                                                                      |  |
| <i>ç</i> 2,,           |     |