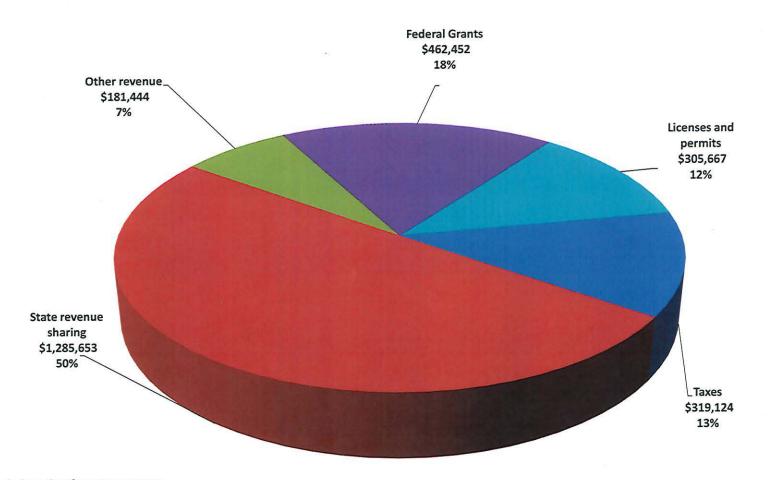

# Charter Township of Flushing Audit Results March 31,2024

PRESENTED BY Christina LaVielle Manager

September 2024 | Charter Township of Flushing

YEO & YEO

BUSINESS SUCCESS PARTNERS

### **Audit Opinion**

- Can Only Be Issued by a Licensed CPA Firm
- Highest Level of Assurance
- Management's Responsibility
- Auditors' Responsibility
- Unmodified Opinion
  - Present fairly in all material respects financial position of the township



#### **General Fund Revenue - 2024**



\* Excludes other financing sources

#### YEO & YEO



LET'S THRIVE

#### **General Fund Expenditures - 2024**



\* Excludes other financing uses

YEO & YEO

M.

## **General Fund Revenues and Expenditures**



#### **General Fund – Fund Balance**





#### Water / Sewer Operations



YEO & YEO



#### Pension Funding Status as of March 31, 2024



Fiduciary Net Position

Total Pension Liability





# **Retiree Healthcare Funding Status as of March 31, 2024**

| \$1,600,000            |     |                                                                                                                  |  |
|------------------------|-----|------------------------------------------------------------------------------------------------------------------|--|
| \$1,400,000            |