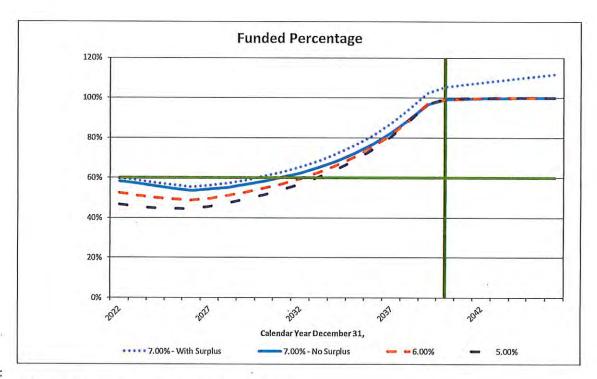

|
| 2026                              | 2028                            | \$<br>10,000,000                  | \$<br>4,460,000                  | 44%                  | \$ | 540,000                                           |
| 2027                              | 2029                            | \$<br>9,960,000                   | \$<br>4,550,000                  | 46%                  | \$ | 553,000                                           |

Represents both the interest rate for discounting liabilities and the future investment return assumption on the Market Value of assets.

<sup>&</sup>lt;sup>3</sup> All projected contributions are shown with no phase-in.



<sup>&</sup>lt;sup>2</sup> Valuation Assets do not include assets from Surplus divisions, if any.



Notes:

All projected funded percentages are shown with no phase-in.

Assumes assets from the Surplus division(s) will not be used to lower employer contributions during the projection period. The green indicator lines have been added at 60% funded and 18 years following the valuation date for PA 202 purposes.



Notes:

All projected contributions are shown with no phase-in.

Projected employer contributions do not reflect the use of any assets from the Surplus division(s).



# Table 1: Employer Contribution Details for the Fiscal Year Beginning April 1, 2024

|                                             |                |              | Em                          | Employer Contributions <sup>1</sup> | butions 1 |                             |                                   |