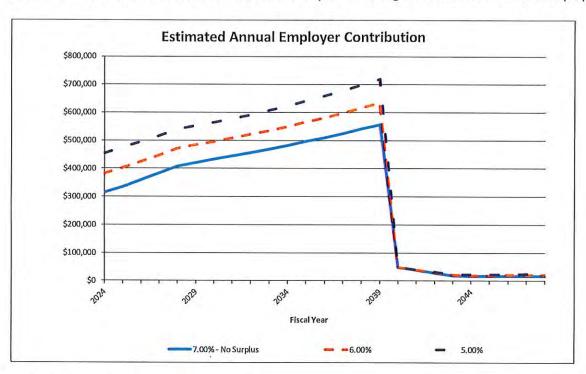

| \$<br>9,960,000                   | \$<br>4,550,000                  | 46%                  | \$ | 553,000                                           |

Represents both the interest rate for discounting liabilities and the future investment return assumption on the Market Value of assets.

<sup>&</sup>lt;sup>3</sup> All projected contributions are shown with no phase-in.



<sup>&</sup>lt;sup>2</sup> Valuation Assets do not include assets from Surplus divisions, if any.



Notes:

All projected funded percentages are shown with no phase-in.

Assumes assets from the Surplus division(s) will not be used to lower employer contributions during the projection period. The green indicator lines have been added at 60% funded and 18 years following the valuation date for PA 202 purposes.



Notes:

All projected contributions are shown with no phase-in.

Projected employer contributions do not reflect the use of any assets from the Surplus division(s).



# Table 1: Employer Contribution Details for the Fiscal Year Beginning April 1, 2024

|                                             |                |              | Em                          | Employer Contributions <sup>1</sup> | butions 1 |                             |                                   |                                  |                                    |                                   |
|---------------------------------------------|----------------|--------------|-----------------------------|-------------------------------------|-----------|-----------------------------|---------------------