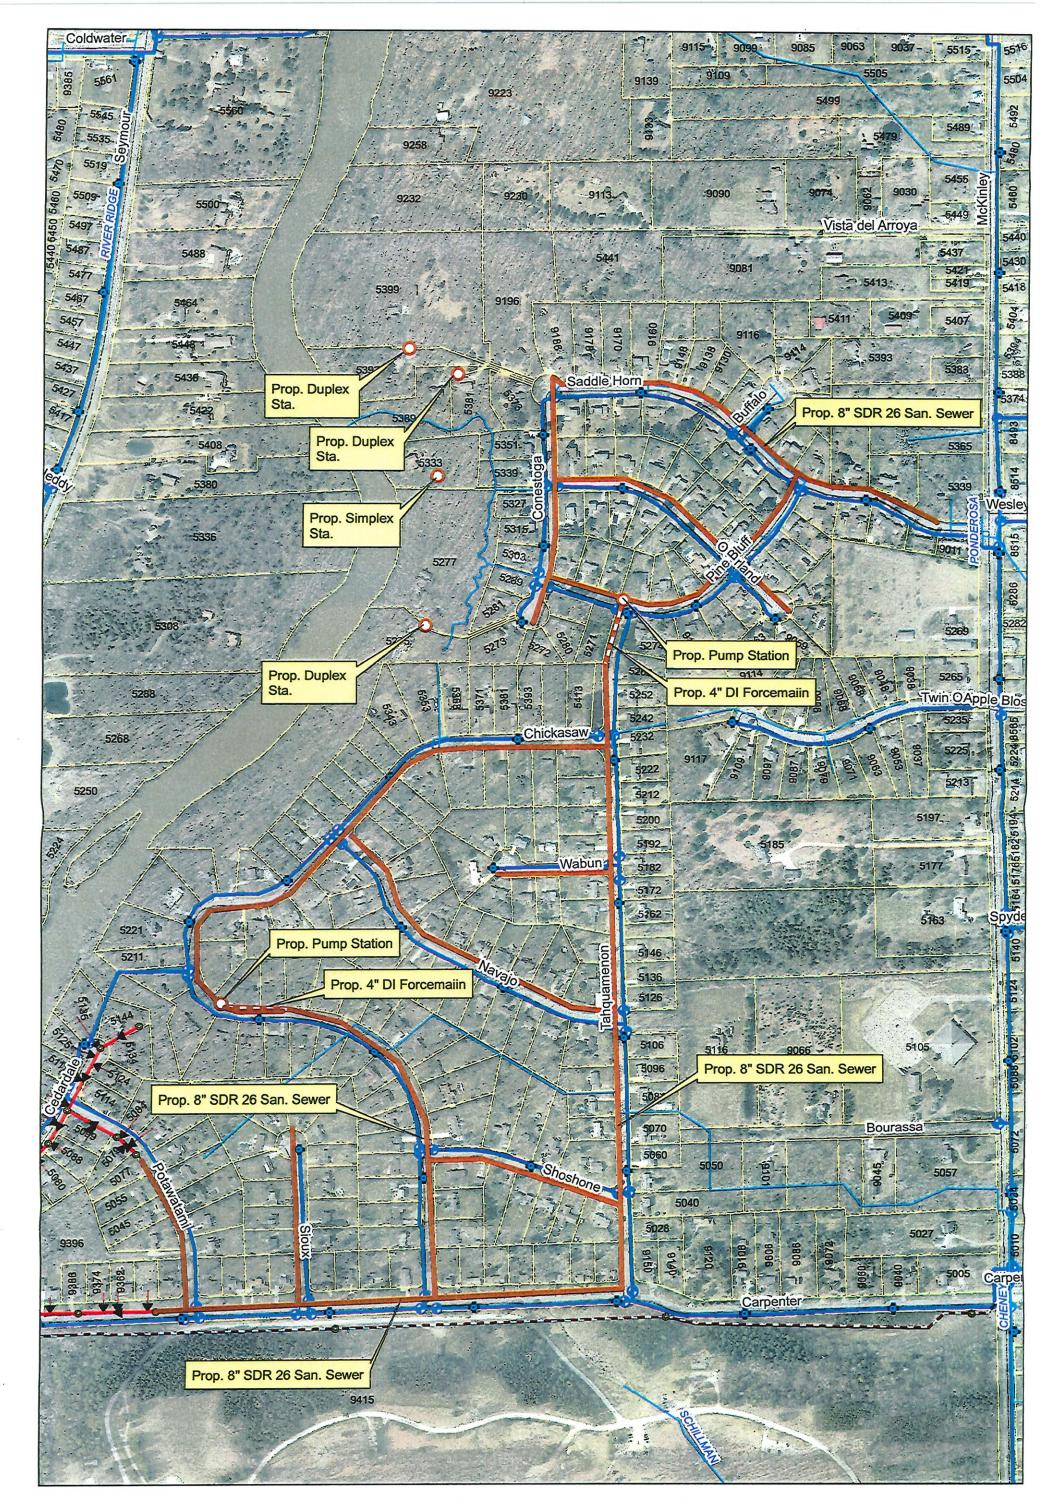

# V. NEW BUSINESS:

- 1. Discussion about the installation of sanitary sewer in the Ponderosa and Granrich Subdivisions presented by John O'Brien Supervisor Thorsby
- 2. Discussion on proposed renovations on the Township Offices Supervisor Thorsby
- 3. Motion on the purchase of additional election equipment Clerk Meinburg
- 4. A resolution for allowing participation in the grant application for "Protecting MI Pension Grant" Supervisor Thorsby

3. Treasurer's Report – Treasurer Financial Report February 2023

Treasurer Peck announced that the Water and Sewer Committee will be meeting next week. Treasurer Peck also said he has been having discussions surrounding the finances of re-doing the roads and running sewer hook-ups for the Tahquamenon and Ponderosa subdivisions.

Re:

Flushing Township

Sanitary Sewer Cost Opinion

Dear Mr. Peck:

Enclosed please find Cost Opinions relative to the design and construction of sanitary sewer in the Indian Village Subdivision. The cost increase from our previous opinion is due to the addition of road replacement at the same time as the sanitary sewer installation, and the modification to include more phases.

cc:

Jeff Wright, Drain Commissioner

Daniel Potter, Chief Deputy Drain Commissioner

John F. O'Brien, PE, BCEE, Director

Phase 'A, B, C, D'

# Cost Opinion For 8" SDR 26 Sewer Installation Indian Village Flushing, MI

|         | <b>Total</b>       |
|---------|--------------------|
| Phase A | \$<br>984,698.55   |
| Phase B | \$<br>2,399,077.10 |
| Phase C | \$<br>2,244,373.77 |
| Phase D | \$<br>2,692,750.56 |
| Total   | \$<br>8,320,899.98 |