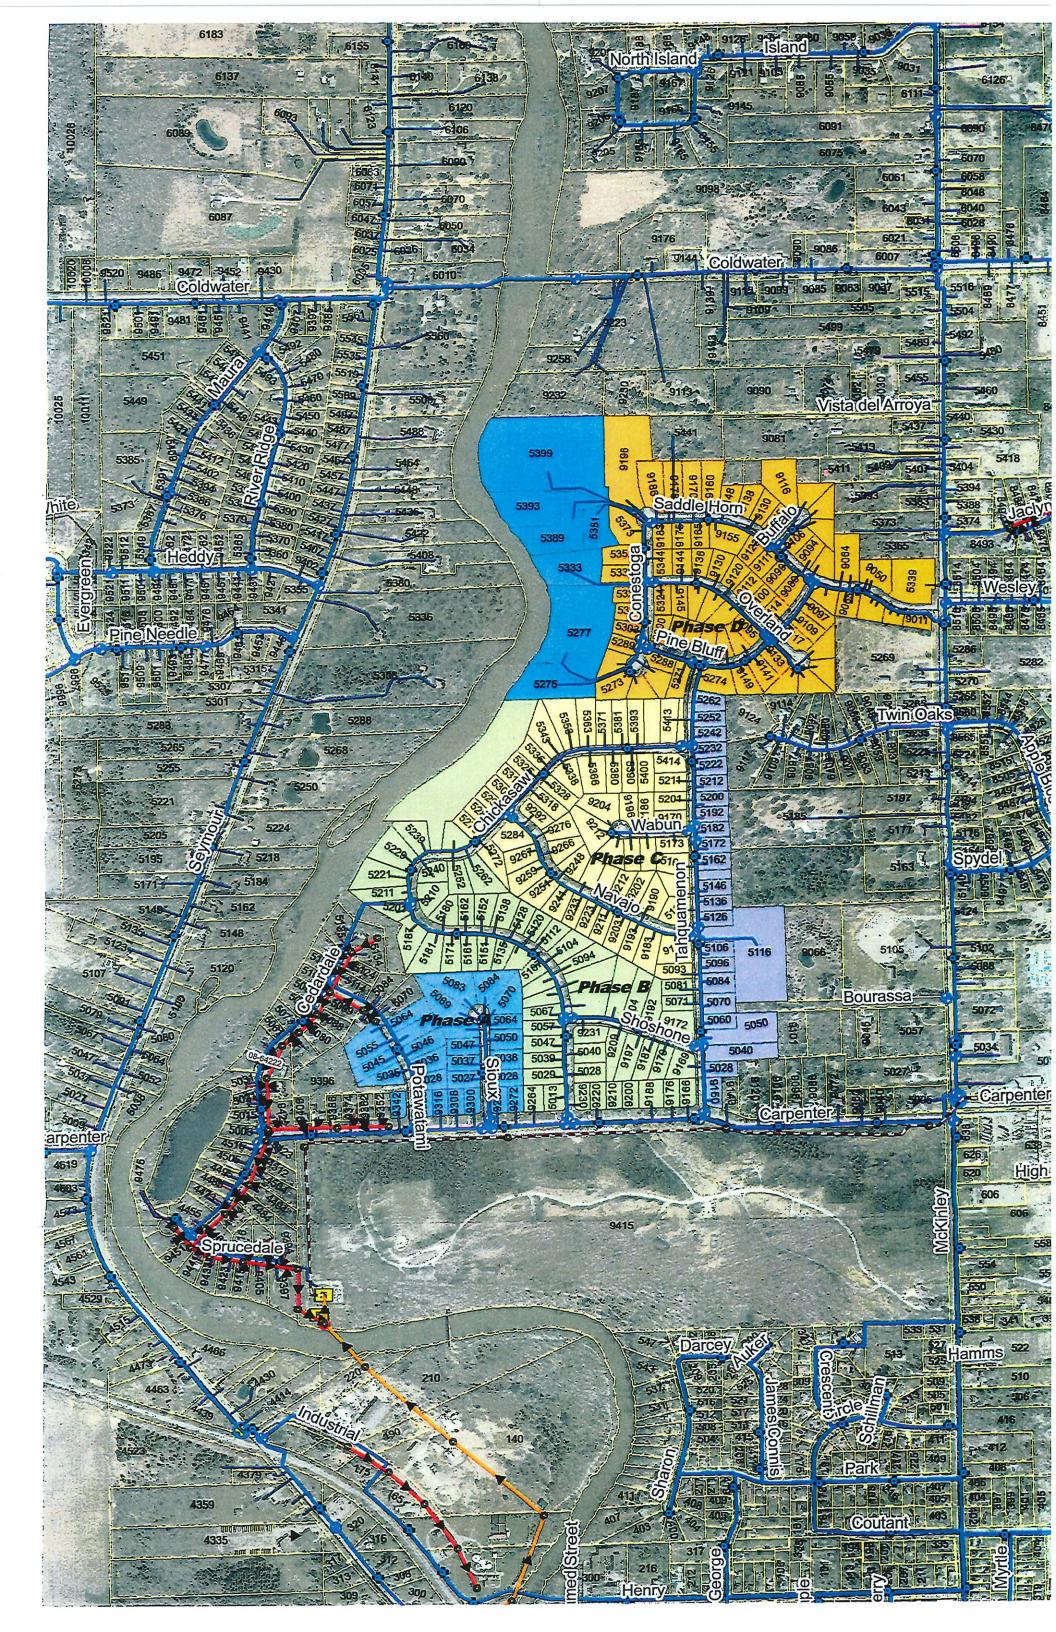

cc:

Jeff Wright, Drain Commissioner

Daniel Potter, Chief Deputy Drain Commissioner

John F. O'Brien, PE, BCEE, Director

Phase 'A, B, C, D'

# Cost Opinion For 8" SDR 26 Sewer Installation Indian Village Flushing, MI

|         | <b>Total</b>       |
|---------|--------------------|
| Phase A | \$<br>984,698.55   |
| Phase B | \$<br>2,399,077.10 |
| Phase C | \$<br>2,244,373.77 |
| Phase D | \$<br>2,692,750.56 |
| Total   | \$<br>8,320,899.98 |

# Phase 'A'

### Phase 'B'

# Phasë 'C'

# Phase 'D'