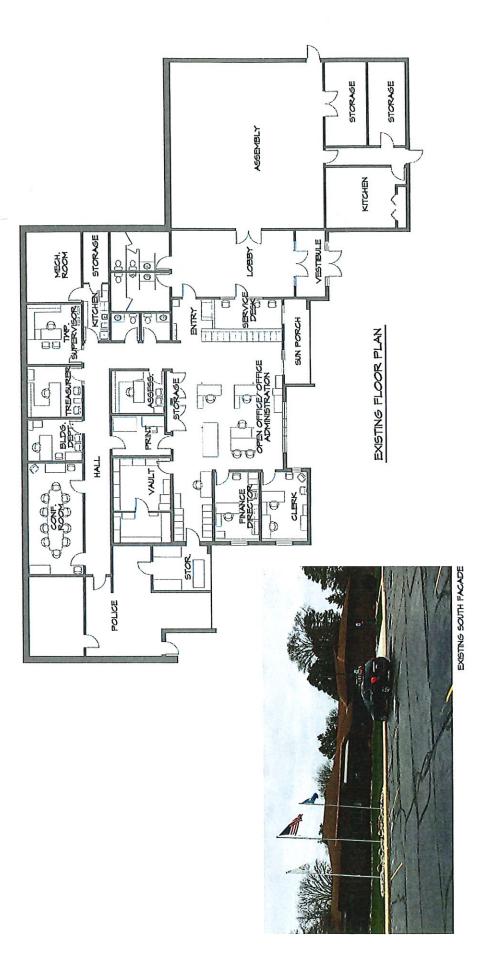

# Flushing Township Town Hall Renovations & Small Addition H2A Project #22-520 February 22, 2023