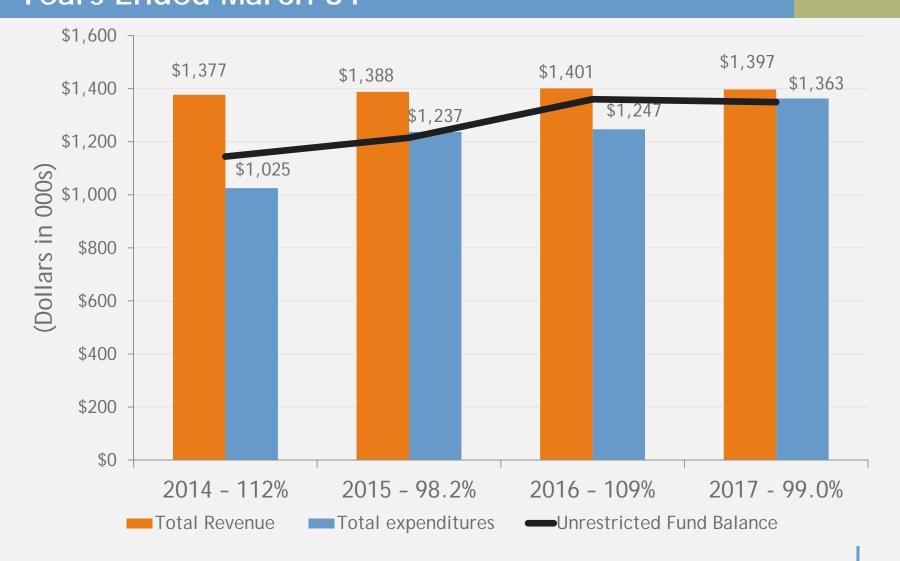

# Charter Township of Flushing General Fund—Unrestricted Fund Balance compared to total revenues and expenditures Years Ended March 31