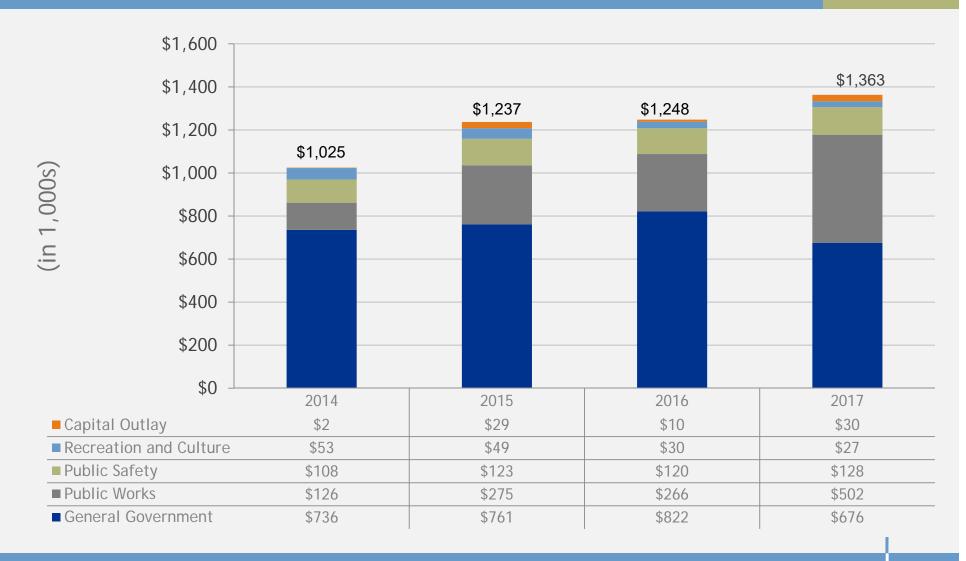

plante

plantemoran.com

Charter Township of Flushing
Audit Presentation to
the Board of Trustees

FOR YEAR ENDED MARCH 31, 2017

Presented by: Pam Hill, CPA Chrystal Simpson, CPA

#### Charter Township of Flushing General Fund Revenue Years Ended March 31





## Charter Township of Flushing General Fund Expenditures Years Ended March 31





# Charter Township of Flushing General Fund—Unrestricted Fund Balance compared to total revenues and expenditures Years Ended March 31





### Charter Township of Flushing General Fund—Fund Balance Breakdown Years Ended March 31





#### Law Enforcement Fund Years Ended March 31





## Charter Township of Flushing Water and Sewer Fund Years Ended March 31