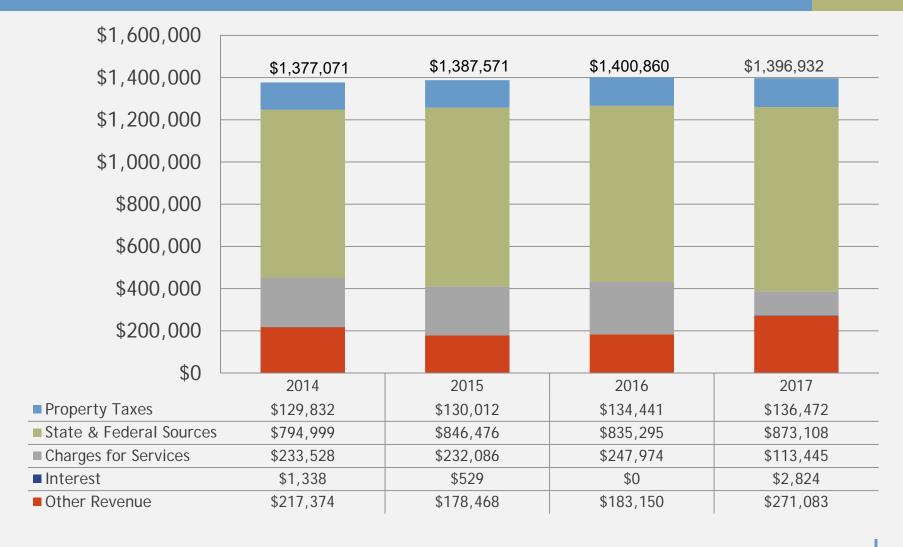

plante

plantemoran.com

Charter Township of Flushing
Audit Presentation to
the Board of Trustees

FOR YEAR ENDED MARCH 31, 2017

Presented by: Pam Hill, CPA Chrystal Simpson, CPA

#### Charter Township of Flushing General Fund Revenue Years Ended March 31





## Charter Township of Flushing General Fund Expenditures Years Ended March 31





# Charter Township of Flushing General Fund—Unrestricted Fund Balance compared to total revenues and expenditures Years Ended March 31





### Charter Township of Flushing General Fund—Fund Balance Breakdown Years Ended March 31





#### Law Enforcement Fund Years Ended March 31





## Charter Township of Flushing Water and Sewer Fund Years Ended March 31