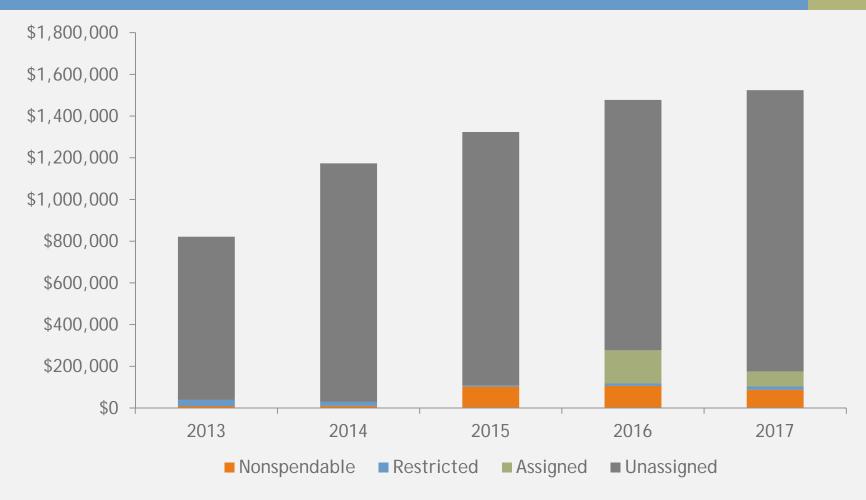

### Charter Township of Flushing General Fund—Fund Balance Breakdown Years Ended March 31