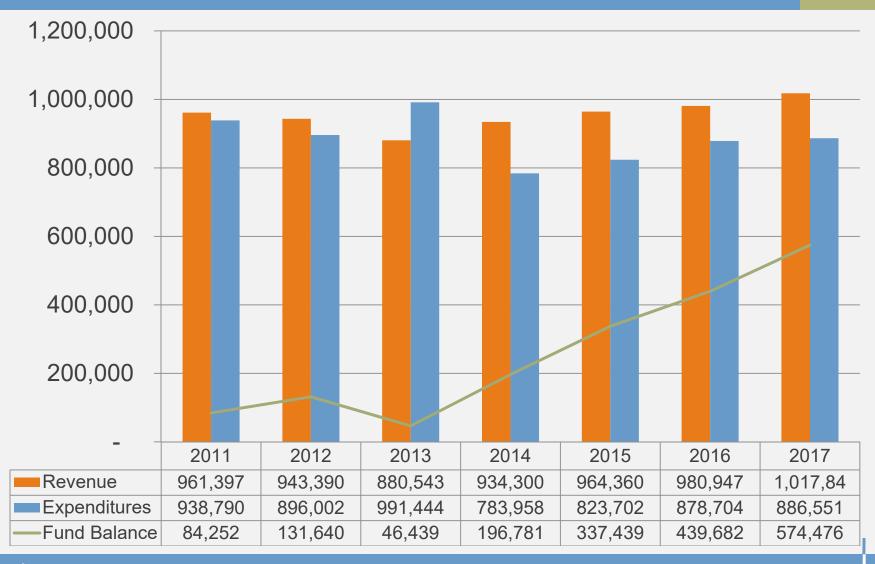

#### Charter Township of Flushing General Fund Revenue Years Ended March 31

## Charter Township of Flushing General Fund Expenditures Years Ended March 31

# Charter Township of Flushing General Fund—Unrestricted Fund Balance compared to total revenues and expenditures Years Ended March 31