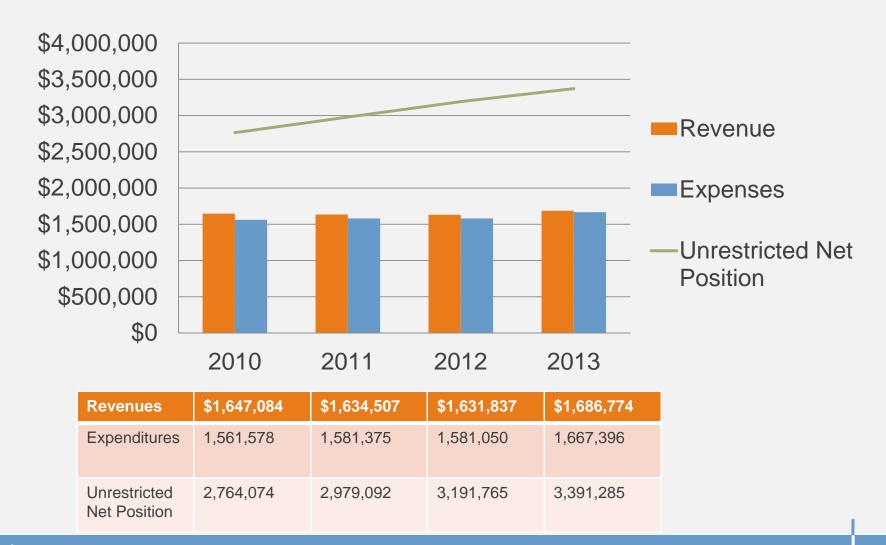

General Fund—Fund Balance Breakdown Years Ended March 31





#### Law Enforcement Fund Years Ended March 31





|                         | 2007        | 2008        | 2009        | 2010        | 2011       | 2012      | 2013      |
|-------------------------|-------------|-------------|-------------|-------------|------------|-----------|-----------|
| Revenues                | \$1,131,117 | \$1,122,040 | \$1,113,097 | \$1,084,159 | \$ 961,397 | \$943,390 | \$880,543 |
| Expenditures            | \$1,159,294 | \$1,211,168 | \$1,202,087 | \$1,012,448 | \$ 943,390 | \$896,002 | \$991,444 |
| Unassigned Fund Balance | \$ 168,052  | \$ 78,924   | \$ (10,066) | \$ 61,645   | \$ 84,252  | \$131,640 | \$ 46,439 |

#### Charter Township of Flushing Sewer and Water Fund Years Ended March 31





# Charter Township of Flushing OPEB Plan and MERS Pension Plan



#### **OPEB Plan:**

| Annual required contribution        | \$68,997 |
|-------------------------------------|----------|
| Contributed in 2012 (premiums paid) | 22,888   |
| Decrease in net OPEB obligation     | (8,157)  |
| Actuarial Accrued Liability         | 701,256  |

#### MERS Pension Plan:

| Annual required contribution  | \$142,428 |
|-------------------------------|-----------|
| Contributed in 2012           | 292,429   |
| Increase in net pension asset | 145,264   |
| Actuarial Accrued Liability   | 6,113,489 |