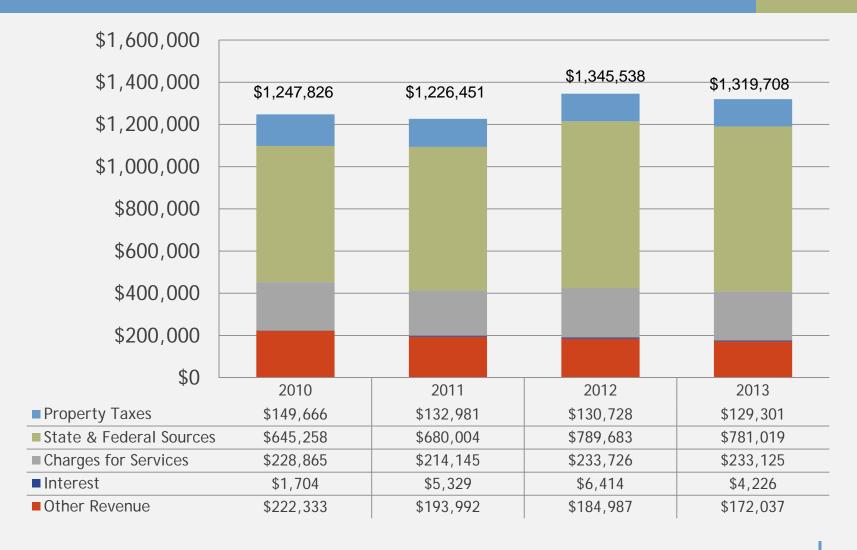

#### Charter Township of Flushing General Fund Revenue Years Ended March 31

## Charter Township of Flushing General Fund Revenue Fiscal Year Ended March 31, 2013