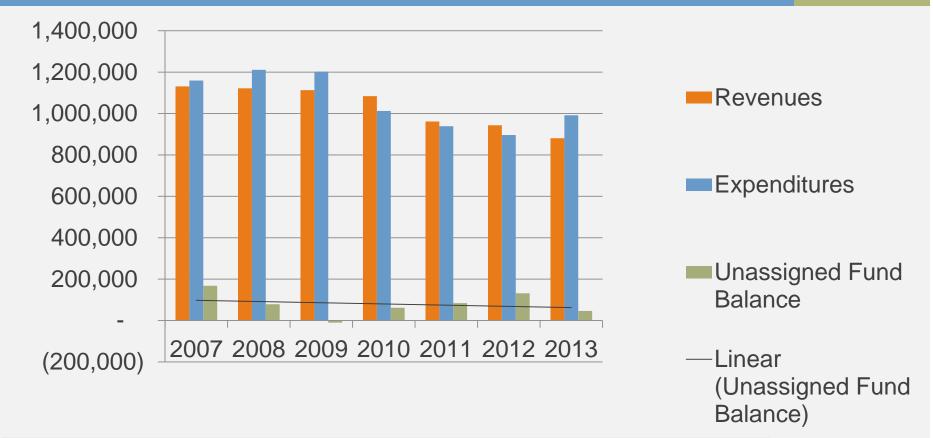

#### Law Enforcement Fund Years Ended March 31

|                         | 2007        | 2008        | 2009        | 2010        | 2011       | 2012      | 2013      |
|-------------------------|-------------|-------------|-------------|-------------|------------|-----------|-----------|
| Revenues                | \$1,131,117 | \$1,122,040 | \$1,113,097 | \$1,084,159 | \$ 961,397 | \$943,390 | \$880,543 |
| Expenditures            | \$1,159,294 | \$1,211,168 | \$1,202,087 | \$1,012,448 | \$ 943,390 | \$896,002 | \$991,444 |
| Unassigned Fund Balance | \$ 168,052  | \$ 78,924   | \$ (10,066) | \$ 61,645   | \$ 84,252  | \$131,640 | \$ 46,439 |