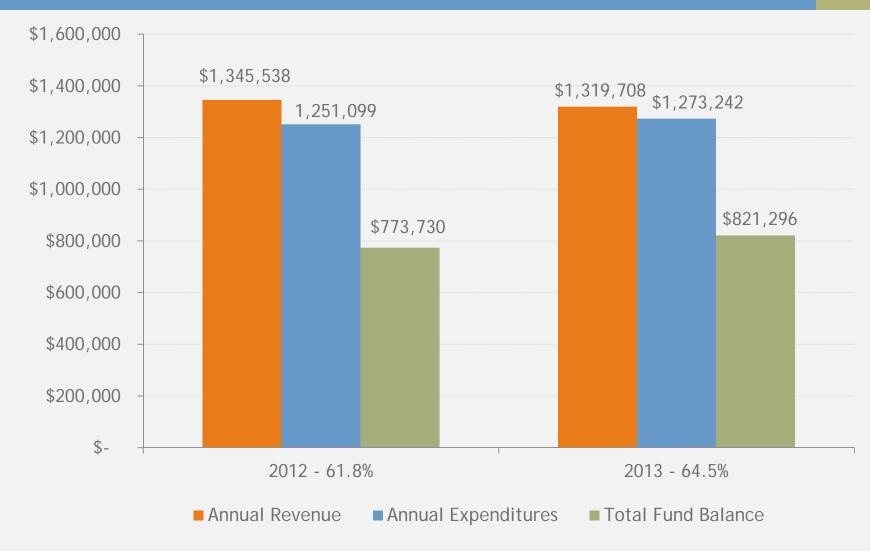

plante moran

plantemoran.com

Charter Township of Flushing
Audit Presentation to
the Board of Trustees

FOR YEAR ENDED MARCH 31, 2013

Presented by: Tadd Harburn, CPA Chrystal Simpson, CPA

#### Charter Township of Flushing General Fund Revenue Years Ended March 31





## Charter Township of Flushing General Fund Revenue Fiscal Year Ended March 31, 2013





#### Charter Township of Flushing Revenue Sharing Payment History and Estimates Fiscal Year Ended March 31





#### Charter Township of Flushing General Fund Expenditures Years Ended March 31







plantemoran.com

■ Capital Outlay

■ Public Works

### Charter Township of Flushing General Fund—Fund Balance Years Ended March 31





#### Charter Township of Flushing General Fund—Fund Balance Breakdown Years Ended March 31





#### Law Enforcement Fund Years Ended March 31





|                         | 2007        | 2008        | 2009        | 2010        | 2011       | 2012      | 2013      |
|-------------------------|-------------|-------------|-------------|-------------|------------|-----------|-----------|
| Revenues                | \$1,131,117 | \$1,122,040 | \$1,113,097 | \$1,084,159 | \$ 961,397 | \$943,390 | \$880,543 |
| Expenditures            | \$1,159,294 | \$1,211,168 | \$1,202,087 | \$1,012,448 | \$ 943,390 | \$896,002 | \$991,444 |
| Unassigned Fund Balance | \$ 168,052  | \$ 78,924   | \$ (10,066) | \$ 61,645   | \$ 84,252  | \$131,640 | \$ 46,439 |

#### Charter Township of Flushing Sewer and