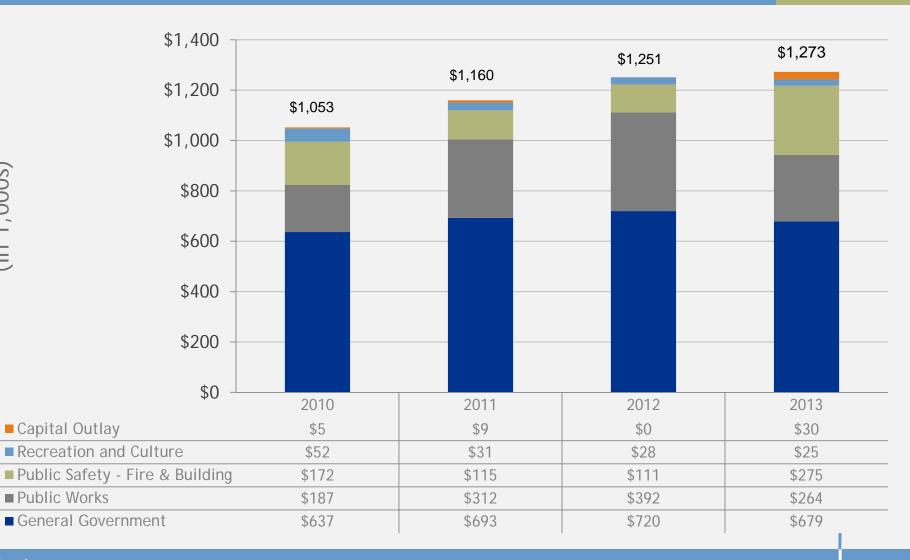

#### Charter Township of Flushing General Fund Expenditures Years Ended March 31

plantemoran.com

■ Capital Outlay

■ Public Works