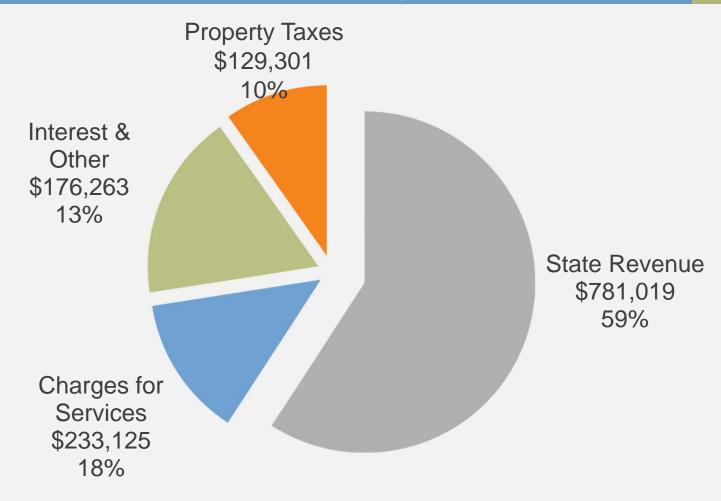

## Charter Township of Flushing General Fund Revenue Fiscal Year Ended March 31, 2013