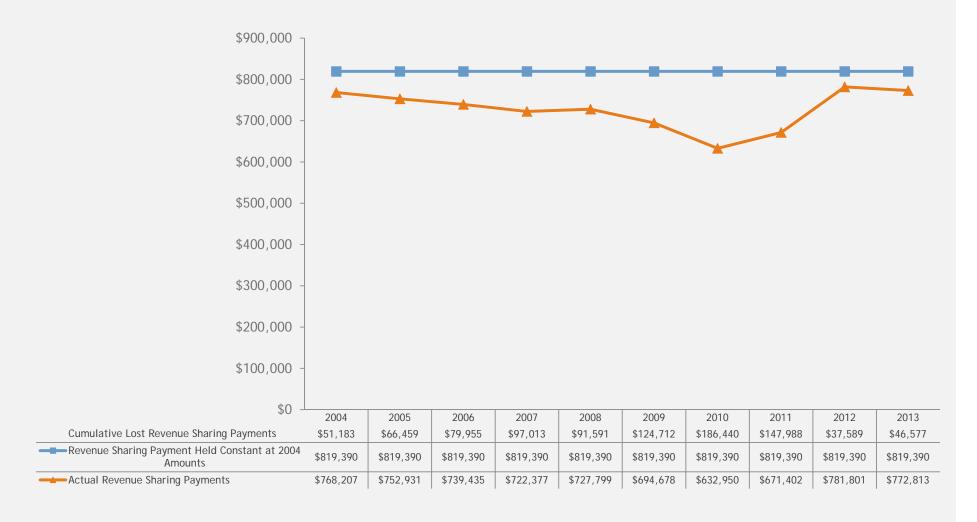

#### Charter Township of Flushing Revenue Sharing Payment History and Estimates Fiscal Year Ended March 31