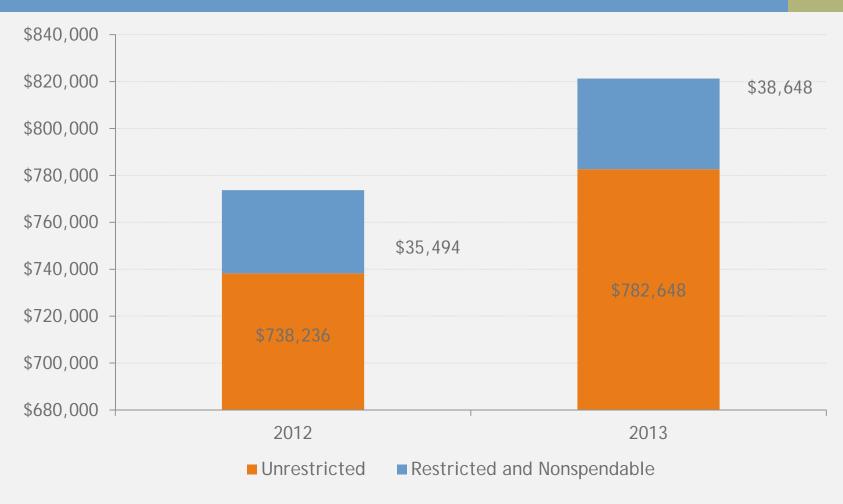

#### Charter Township of Flushing General Fund—Fund Balance Breakdown Years Ended March 31