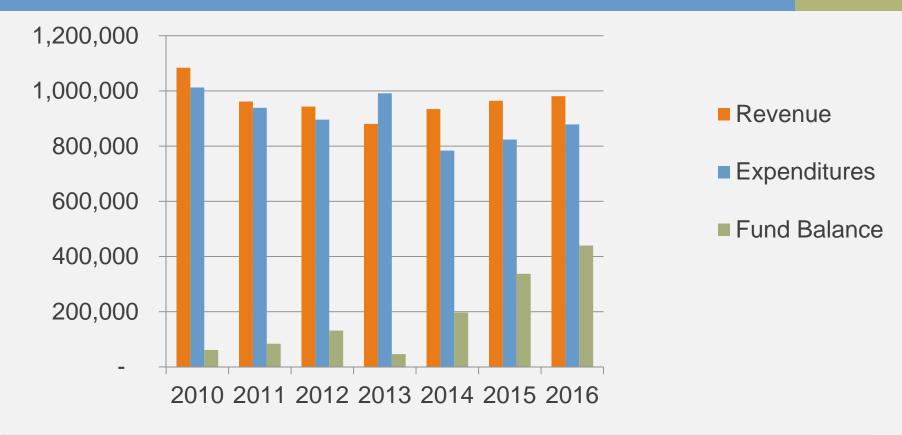

#### Charter Township of Flushing General Fund Revenue Years Ended March 31

## Charter Township of Flushing General Fund Expenditures Years Ended March 31

# Charter Township of Flushing General Fund—Unrestricted Fund Balance compared to total revenues and expenditures Years Ended March 31

#### Law Enforcement Fund Years Ended March 31

|              | 2010         | 2011          | 2012          | 2013       | 2014          | 2015       | 2016       |
|--------------|--------------|---------------|---------------|------------|---------------|------------|------------|
| Revenues     | \$ 1,084,159 | \$<br>961,397 | \$<br>943,390 | \$ 880,543 | \$<br>934,300 | \$ 964,360 | \$ 980,947 |
| Expenditures | \$ 1,012,448 | \$<br>943,390 | \$<br>896,002 | \$ 991,444 | \$<br>783,958 | \$ 823,702 | \$ 878,704 |
| Fund Balance | \$ 61,645    | \$<br>84,252  | \$<br>131,640 | \$ 46,439  | \$<br>196,781 | \$ 337,439 | \$ 439,682 |