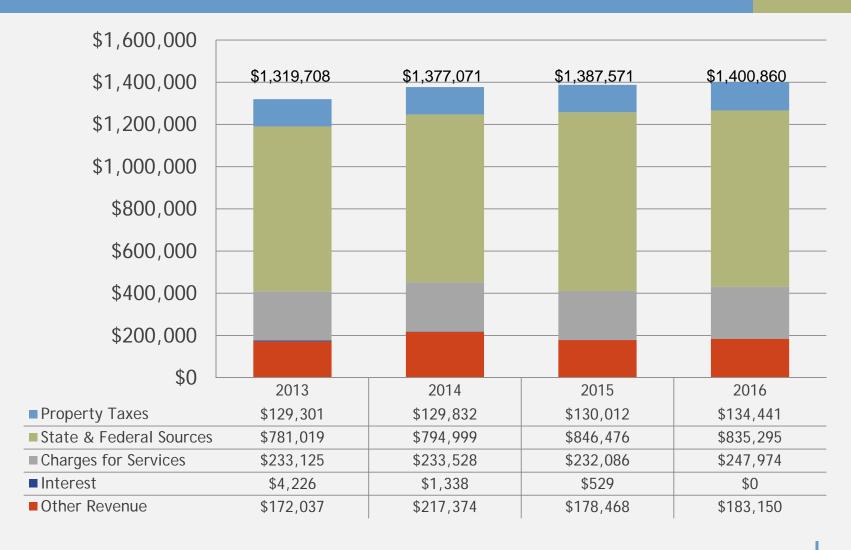

plante

plantemoran.com

Charter Township of Flushing
Audit Presentation to
the Board of Trustees

FOR YEAR ENDED MARCH 31, 2016

Presented by: Chrystal Simpson, CPA Joe Heffernan, CPA

#### Charter Township of Flushing General Fund Revenue Years Ended March 31





## Charter Township of Flushing General Fund Expenditures Years Ended March 31





# Charter Township of Flushing General Fund—Unrestricted Fund Balance compared to total revenues and expenditures Years Ended March 31





#### Charter Township of Flushing General Fund—Fund Balance Breakdown Years Ended March 31





#### Law Enforcement Fund Years Ended March 31





|              | 2010         | 2011          | 2012          | 2013       | 2014          | 2015       | 2016       |
|--------------|--------------|---------------|---------------|------------|---------------|------------|------------|
| Revenues     | \$ 1,084,159 | \$<br>961,397 | \$<br>943,390 | \$ 880,543 | \$<br>934,300 | \$ 964,360 | \$ 980,947 |
| Expenditures | \$ 1,012,448 | \$<br>943,390 | \$<br>896,002 | \$ 99