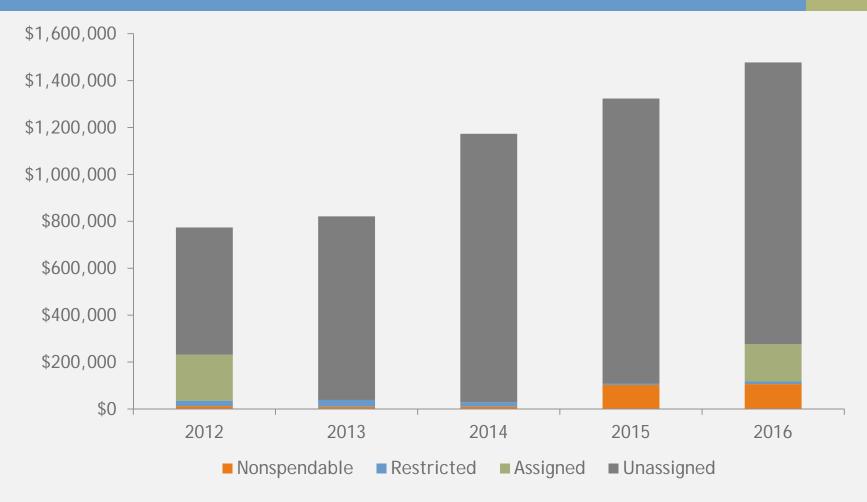

#### Charter Township of Flushing General Fund—Fund Balance Breakdown Years Ended March 31