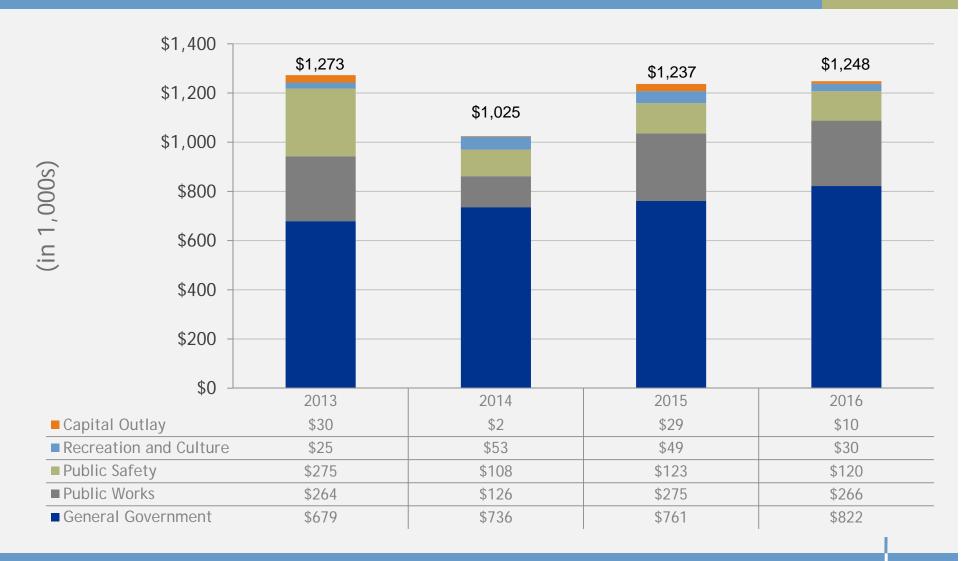

plante

plantemoran.com

Charter Township of Flushing
Audit Presentation to
the Board of Trustees

FOR YEAR ENDED MARCH 31, 2016

Presented by: Chrystal Simpson, CPA Joe Heffernan, CPA

#### Charter Township of Flushing General Fund Revenue Years Ended March 31





## Charter Township of Flushing General Fund Expenditures Years Ended March 31





# Charter Township of Flushing General Fund—Unrestricted Fund Balance compared to total revenues and expenditures Years Ended March 31





#### Charter Township of Flushing General Fund—Fund Balance Breakdown Years Ended March 31





#### Law Enforcement Fund Years Ended March 31





|              | 2010         | 2011          | 2012          | 2013       | 2014          | 2015       | 2016       |
|--------------|--------------|---------------|---------------|------------|---------------|------------|------------|
| Revenues     | \$ 1,084,159 | \$<br>961,397 | \$<br>943,390 | \$ 880,543 | \$<br>934,300 | \$ 964,360 | \$ 980,947 |
| Expenditures | \$ 1,012,448 | \$<br>943,390 | \$<br>896,002 | \$ 991,444 | \$<br>783,958 | \$ 823,702 | \$ 878,704 |
| Fund Balance | \$ 61,645    | \$