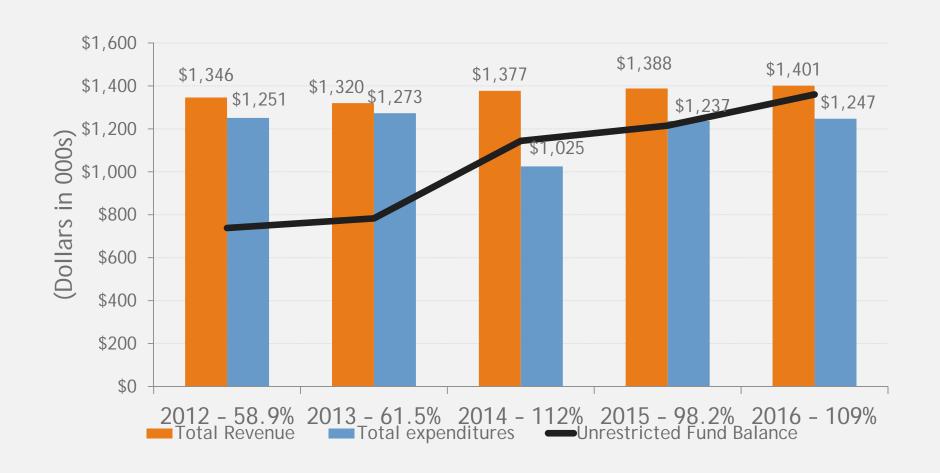

# Charter Township of Flushing General Fund—Unrestricted Fund Balance compared to total revenues and expenditures Years Ended March 31