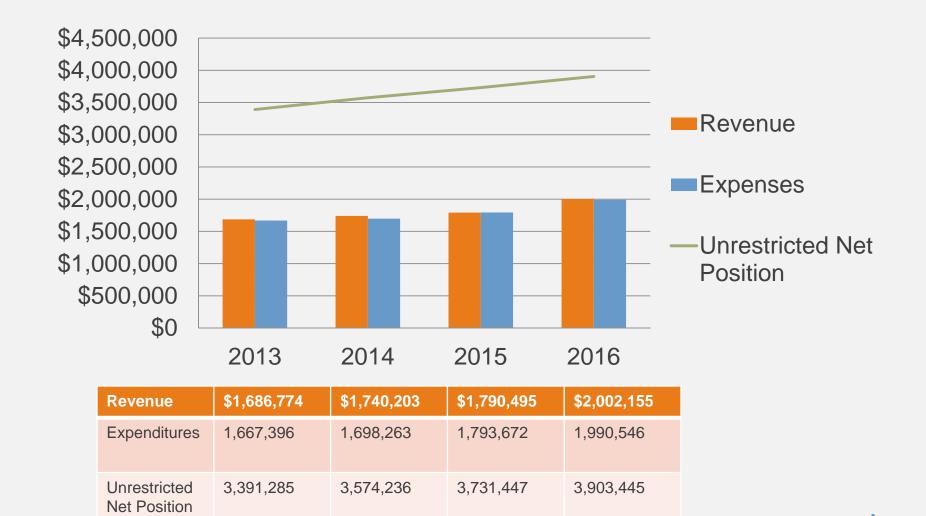

of Flushing General Fund—Fund Balance Breakdown Years Ended March 31





#### Law Enforcement Fund Years Ended March 31





|              | 2010         | 2011          | 2012          | 2013       | 2014          | 2015       | 2016       |
|--------------|--------------|---------------|---------------|------------|---------------|------------|------------|
| Revenues     | \$ 1,084,159 | \$<br>961,397 | \$<br>943,390 | \$ 880,543 | \$<br>934,300 | \$ 964,360 | \$ 980,947 |
| Expenditures | \$ 1,012,448 | \$<br>943,390 | \$<br>896,002 | \$ 991,444 | \$<br>783,958 | \$ 823,702 | \$ 878,704 |
| Fund Balance | \$ 61,645    | \$<br>84,252  | \$<br>131,640 | \$ 46,439  | \$<br>196,781 | \$ 337,439 | \$ 439,682 |

### Charter Township of Flushing Water and Sewer Fund Years Ended March 31