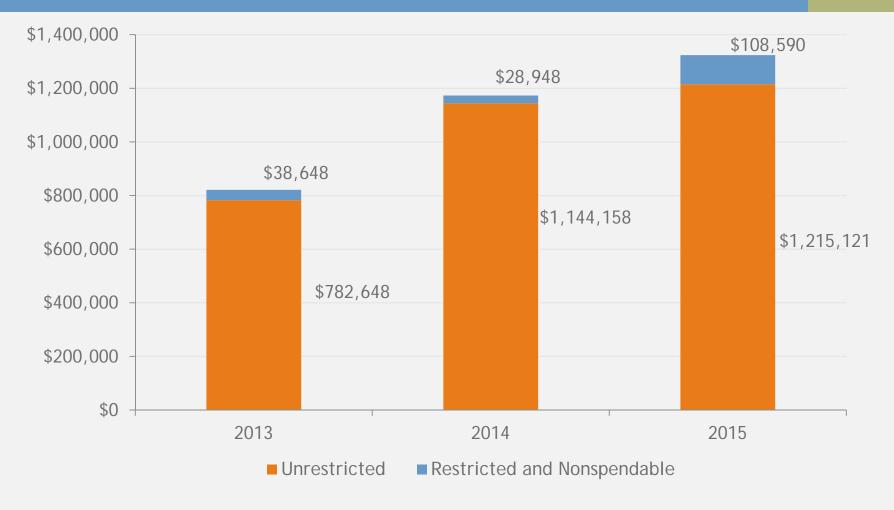

#### Charter Township of Flushing General Fund—Fund Balance Breakdown Years Ended March 31