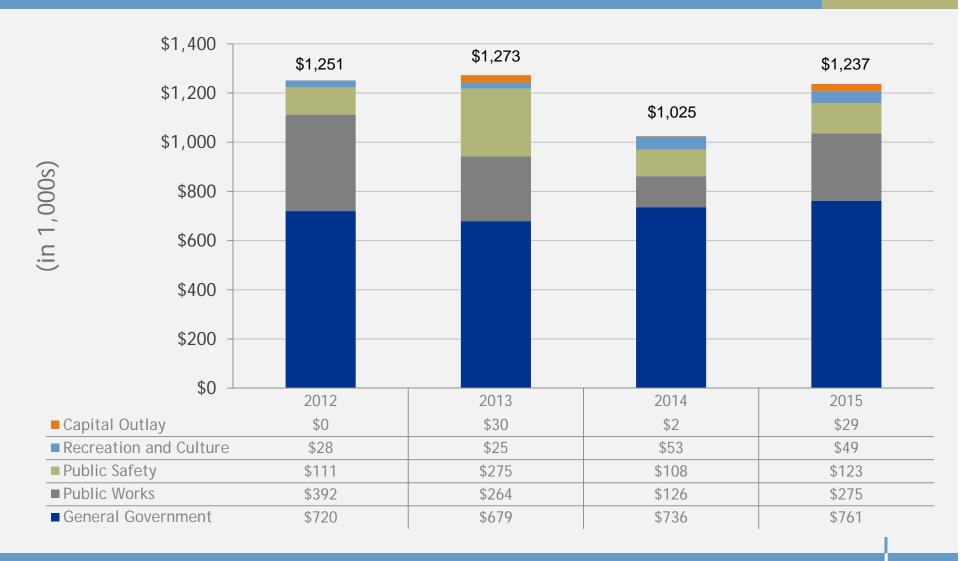

### Charter Township of Flushing General Fund Revenue Fiscal Year Ended March 31, 2015