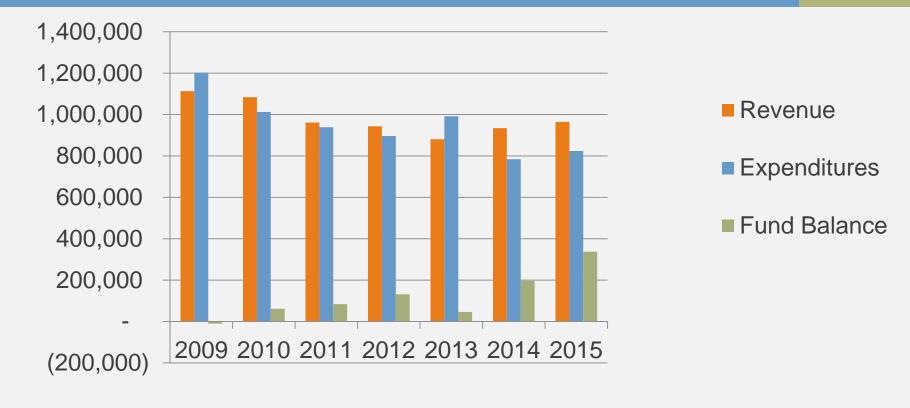

#### Law Enforcement Fund Years Ended March 31

|              | 2009         | 2010         | 2011       | 2012       | 2013       | 2014       | 2015       |
|--------------|--------------|--------------|------------|------------|------------|------------|------------|
| Revenues     | \$ 1,113,097 | \$ 1,084,159 | \$ 961,397 | \$ 943,390 | \$ 880,543 | \$ 934,300 | \$ 964,360 |
| Expenditures | \$ 1,202,087 | \$ 1,012,448 | \$ 943,390 | \$ 896,002 | \$ 991,444 | \$ 783,958 | \$ 823,702 |
| Fund Balance | \$ (10,066)  | \$ 61,645    | \$ 84,252  | \$ 131,640 | \$ 46,439  | \$ 196,781 | \$ 337,439 |