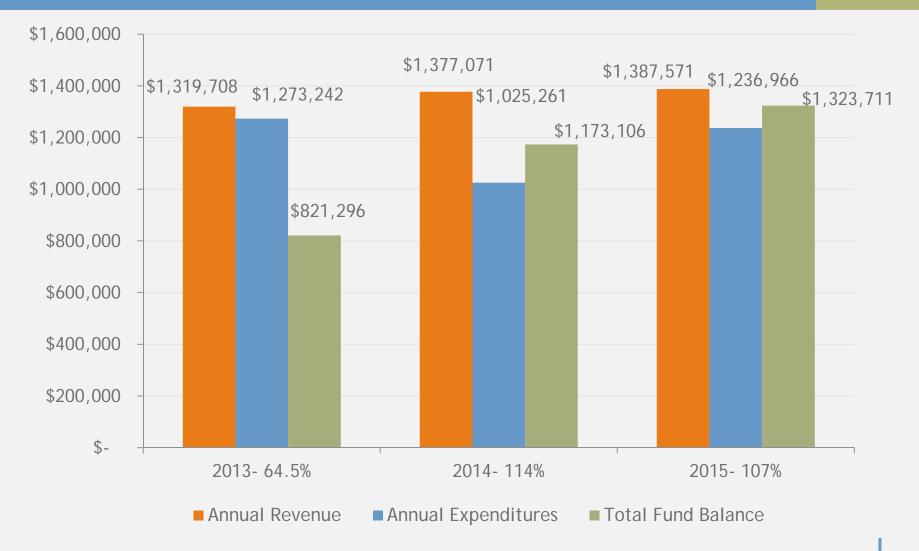

plante moran

plantemoran.com

Charter Township of Flushing
Audit Presentation to
the Board of Trustees

FOR YEAR ENDED MARCH 31, 2015

Presented by: Chrystal Simpson, CPA Joe Heffernan, CPA

#### Charter Township of Flushing General Fund Revenue Years Ended March 31





### Charter Township of Flushing General Fund Revenue Fiscal Year Ended March 31, 2015





# Charter Township of Flushing General Fund Expenditures Years Ended March 31





### Charter Township of Flushing General Fund—Fund Balance Years Ended March 31





#### Charter Township of Flushing General Fund—Fund Balance Breakdown Years Ended March 31





#### Law Enforcement Fund Years Ended March 31





|              | 2009         | 2010         | 2011       | 2012       | 2013       | 2014       | 2015       |
|--------------|--------------|--------------|------------|------------|------------|------------|------------|
| Revenues     | \$ 1,113,097 | \$ 1,084,159 | \$ 961,397 | \$ 943,390 | \$ 880,543 | \$ 934,300 | \$ 964,360 |
| Expenditures | \$ 1,202,087 | \$ 1,012,448 | \$ 943,390 | \$ 896,002 | \$ 991,444 | \$ 783,958 | \$ 823,702 |
| Fund Balance | \$ (10,066)  | \$ 61,645    | \$ 84,252  | \$ 131,640 | \$ 46,439  | \$ 196,781 | \$ 337,439 |

# Charter Township of Flushing Water and Sewer Fund Years Ended March 31





## Charter